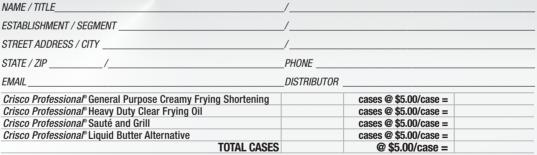

(MAX REBATE \$1.500)

To receive your rebate, mail proof of performance; this original completed rebate form (no mechanical reproduced copies accepted), and a copy of each original purchase invoice (no distributor print outs will be accepted) to the address shown OR simply go to www.foodservicepromos.com to complete electronic form and upload invoices.